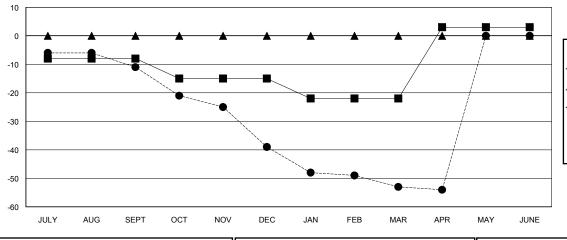

## GOALS AND ACTUAL MEMBERS CUMULATIVE

| -  | MEMBER GROWTH NET GOAL |
|----|------------------------|
| •- | MEMBER GROWTH ACTUAL   |

LAST YEAR MEMBERSHIP ACTUAL

| DROPPED CLUBS: 0 |     |
|------------------|-----|
| DROPPED MEMBERS  |     |
| DECEASED         | 20  |
| CLUB CANCELLED   | 0   |
| OTHER            | 84  |
| TOTAL            | 104 |